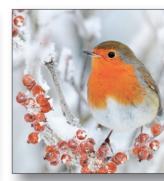

7. Winter Owl

126 x 126 mm

"Thanks be unto God for his unspeakable gift." 2 Corinthians 9:15

following Bible verse:

8. Robin and Berries 126 x 126 mm

12. Season's Greetings 126 x 126 mm Greeting: Season's Greetings