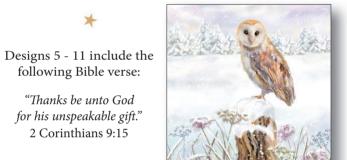

7. Winter Owl

126 x 126 mm

"Thanks be unto God for his unspeakable gift." 2 Corinthians 9:15

following Bible verse:

8. Robin and Berries 126 x 126 mm

12. Season's Greetings 126 x 126 mm Greeting: Season's Greetings