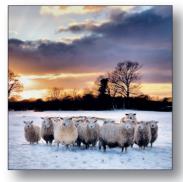

Registered Charity No. 1166290

5. Snowdrop 126 x 126 mm

6. Peace and Joy 152 x 100 mm

11. Sheep in Snow 126 x 126 mm

We provide independent and assisted living accommodation

Join us at our Christmas Carol Singing \* Evening on Saturday 7th December at 5pm, \* followed by coffee and mince pies. \*