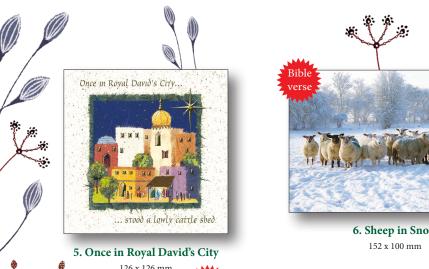

## **Charity Christmas Cards 2021**

1. Blue Tit and Berries

2. Postbox Robins

3. Holly and Berries

4. Village Robins

126 x 126 mm Greeting: Season's Greetings

All cards contain the greeting:
"With Best Wishes for Christmas and the New Year"
unless stated otherwise