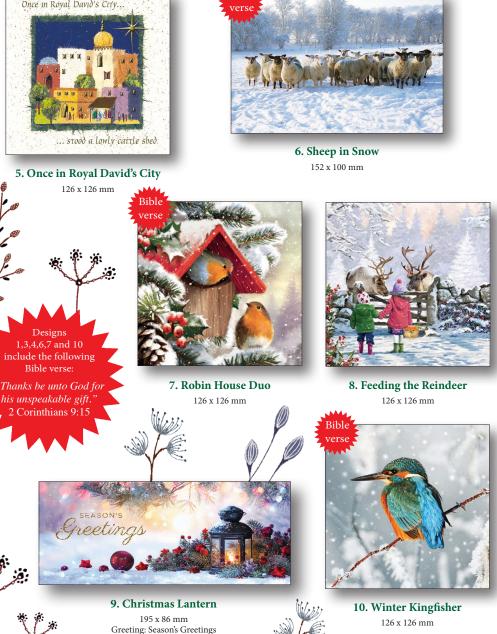

## **Charity Christmas Cards 2021**

1. Blue Tit and Berries

2. Postbox Robins

3. Holly and Berries

4. Village Robins

126 x 126 mm Greeting: Season's Greetings

All cards contain the greeting:
"With Best Wishes for Christmas and the New Year"
unless stated otherwise

Pack of 10 cards with envelopes £3.50

Order online at www.oaktreehomestrust.org/shop or by post

The cards will also be on sale at our Autumn Fayre on Saturday 6th November (G.W) 10am - 2pm at Mayfield Village Hall, East Sussex TN20 6PJ